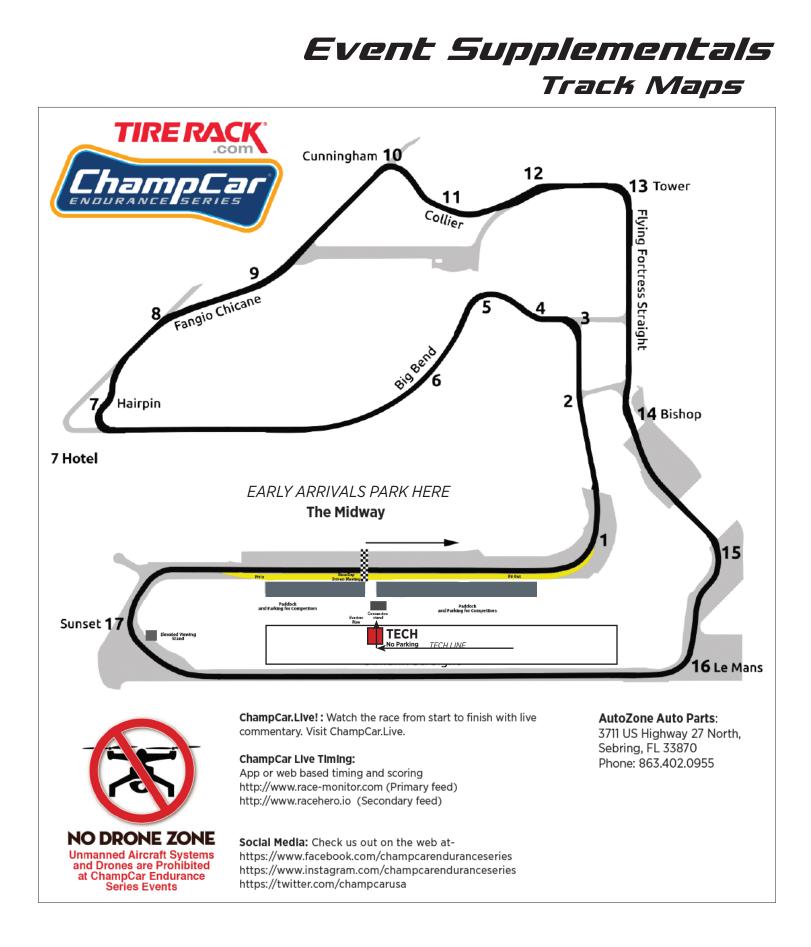

**Marching Ants:** Watch the Flagtronics Track Director live. <u>https://ants.champcar.org</u>

**Drones:** Unmanned aircraft systems and drones are prohibited at ChampCar Endurance events at all times.